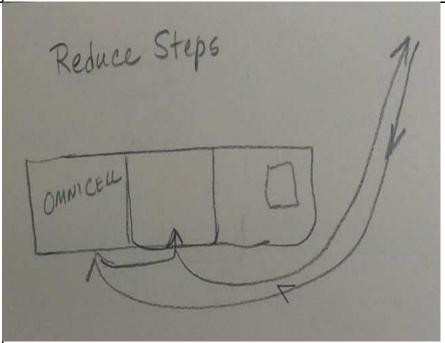

**Title:** Ativan Storage

| Before                                                  | After                                              |
|---------------------------------------------------------|----------------------------------------------------|
| Multistep process taking at least 4 minutes to retrieve | Fewer steps, retrieving Ativan takes less than one |
| a dose of Ativan, potentially having a patient incurr a | minute                                             |
| seizure for a longer period of time                     |                                                    |