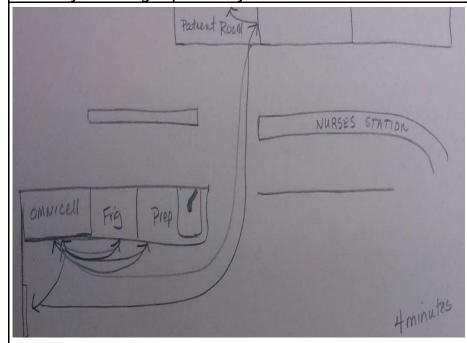

**Title:** Ativan Storage

| Before                                                  | After                                              |
|---------------------------------------------------------|----------------------------------------------------|
| Multistep process taking at least 4 minutes to retrieve | Fewer steps, retrieving Ativan takes less than one |
| a dose of Ativan, potentially having a patient incurr a | minute                                             |
| seizure for a longer period of time                     |                                                    |