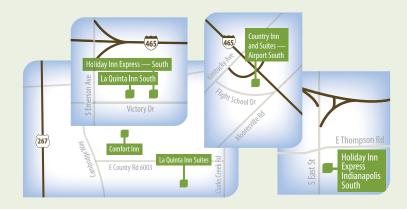

| Hotel                                                                                                                                                | Discount   | Distance from<br>Indianapolis<br>hospital |
|------------------------------------------------------------------------------------------------------------------------------------------------------|------------|-------------------------------------------|
| Holiday Inn Express – Southeast<br>5302 Victory Drive<br>Indianapolis, IN 46203, (317) 791-9100                                                      | \$85/Night | 4 miles<br>north                          |
| <b>La Quinta Inn South</b><br>5120 Victory Drive<br>Indianapolis, IN 46203, (317) 783-7751                                                           | \$52/Night | 4 miles<br>north                          |
| Holiday Inn Express Indianapolis South 5151 S. East St. Indianapolis, IN 46227, (317) 783-5151 Free hotel shuttle to Indianapolis hospital. Call for | \$79/Night | 7 miles<br>northwest                      |

The hotels below are conveniently located near Franciscan Health Mooresville, 1201 Hadley Road.

| Hotel                                                                                                      | Discount           | Distance from<br>Mooresville<br>hospital |
|------------------------------------------------------------------------------------------------------------|--------------------|------------------------------------------|
| <b>La Quinta Inn and Suites</b><br>2251 Manchester Road<br>Plainfield, IN 46168, (317) 279-2650            | \$79/Night         | 7 miles<br>north                         |
| Comfort Inn<br>6107 Cambridge Way<br>Plainfield, IN 46168, (317) 839-9600                                  | \$79/Night         | 7 miles<br>north                         |
| Country Inn and Suites – Airport South<br>5630 Flight School Dr.<br>Indianapolis, IN 46221, (317) 821-1100 | \$81-101/<br>Night | 8.5 miles<br>northeast                   |