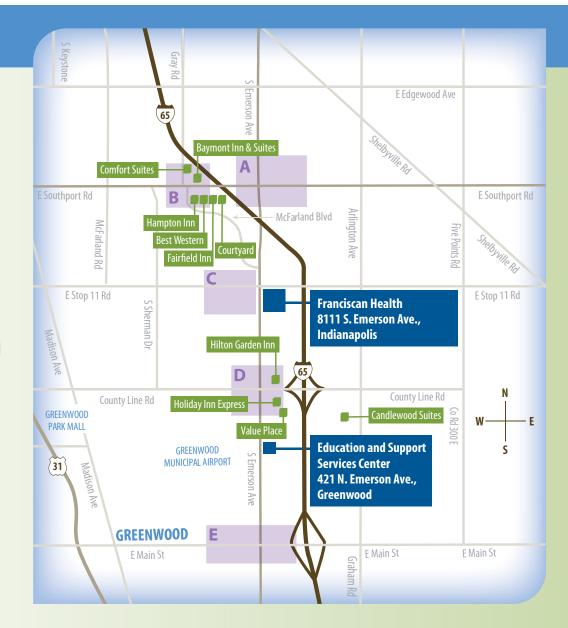

## Local hotels

This is a list of hotels that have offered to provide a discount for families of Franciscan Health patients. Ask for the Franciscan Health room rate when booking.

| Hotel                                                                                               | Discount                                                | Distance from<br>Indianapolis<br>hospital |
|-----------------------------------------------------------------------------------------------------|---------------------------------------------------------|-------------------------------------------|
| Comfort Suites<br>4125 Kildeer Drive<br>Indianapolis, IN 46237, (317) 791-9610                      | \$79/Night                                              | 1.5 miles<br>north                        |
| Baymont Inn & Suites<br>4402 East Creek View Drive<br>Indianapolis, IN 46237, (317) 784-7006        | \$64/Night                                              | 1.5 miles<br>north                        |
| Hampton Inn<br>7045 McFarland Blvd.<br>Indianapolis, IN 46237, (317) 889-0722                       | \$97/Night                                              | 1.5 miles<br>north                        |
| Courtyard by Marriott<br>4650 Southport Crossing Drive<br>Indianapolis, IN 46237, (317) 885-9799    | \$96/Night                                              | 1.5 miles<br>north                        |
| Fairfield Inn (Marriott)<br>4504 Southport Crossing Drive<br>Indianapolis, IN 46237, (317) 888-5535 | \$89/Night                                              | 1.5 miles<br>north                        |
| Best Western<br>4450 Southport Crossing Drive<br>Indianapolis, IN 46237, (317) 888-5588             | 15% off<br>Regular Rate                                 | 1.5 miles<br>north                        |
| Hilton Garden Inn<br>5255 Noggle Way<br>Indianapolis, IN 46237, (317) 888-4814                      | \$107/Night                                             | 1 mile<br>south                           |
| Holiday Inn Express<br>1180 Wilson Drive<br>Greenwood, IN 46143, (317) 881-0600                     | 10% off<br>Corporate Business Rate                      | 1.5 miles south                           |
| Value Place - Greenwood<br>1009 Greenwood Springs Drive<br>Geeenwood, IN 46143, (317) 882-9200      | \$239.99 single/<br>Week<br>(\$289.99 double/week)      | 1.5 miles south                           |
| Candlewood Suites Greenwood<br>1190 N. Graham Road<br>Greenwood, IN 46143, (317) 882-4300           | \$89/Night<br>(Decreases with 6+<br>consecutive nights) | 2.5 miles south                           |

#### Shuttle service

Franciscan Health offers free shuttle service between these hotels and the Indianapolis hospital.

Hours: Monday through Friday, 6 a.m. to 8 p.m. Call for pick up: (317) 416-8725